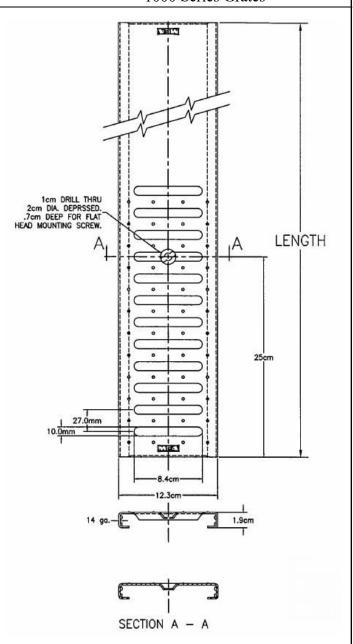

## 1-877-903-7246

www.trenchdrainsupply.com

Number Series 152206

152206

A Stainless Steel Slotted Half Meter 1000 Series Grates

| LENGTH |            | PART NO. |
|--------|------------|----------|
| 50 cm  | [19.7 in.] | 152206   |

## **Specification**

MEA 152201 STAINLESS STEEL SLOTTED HALF METER TRENCH GRATE, DESIGNED TO FIT 100 AND 1000 SERIES CHANNELS.WITH CLASS A LOAD RATING (3,500 LBS. - 70 PSI), SUPPLIED BY TRENCH DRAIN SUPPLY.