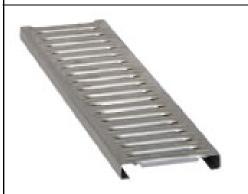

## 1-877-903-7246

www.trenchdrainsupply.com

Number Series 152206

152206

A Stainless Steel Slotted Half Meter 1000 Series Grates

| LENGTH |            | PART NO. |
|--------|------------|----------|
| 50 cm  | [19.7 in.] | 152206   |

## **Specification**

MEA 152201 STAINLESS STEEL SLOTTED HALF METER TRENCH GRATE, DESIGNED TO FIT 100 AND 1000 SERIES CHANNELS.WITH CLASS A LOAD RATING (3,500 LBS. - 70 PSI), SUPPLIED BY TRENCH DRAIN SUPPLY.